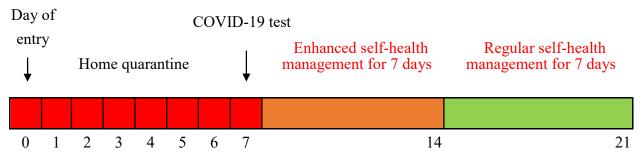

## 4.2.5.2. Business travelers from medium-risk countries/regions

After entering Taiwan, business travelers from medium-risk countries/regions may apply for a COVID-19 RT-PCR test at their own expense on the seventh day of their stay with the local health authority of the district in which their quarantine hotel is located.

If the result is negative, they can apply to the local health authority to end their home quarantine period and observe self-health management until the 21st day after entry.

Self-health management period after negative test

(Number of days after entry)

- **4.2.5.3.** Business travelers from low- and medium-risk countries/regions who plan to stay in Taiwan for less than five or seven days, fulfill the requirements stated in these Regulations, have submitted required documents for inspection, and have acquired a negative COVID-19 RT-PCR test result three days before departure may apply for early departure through the local health authority of the administrative district in which their quarantine hotel is located.
- 4.3. Guidelines for stay in Taiwan (home quarantine and self-health management notifications can be found in Annexes 4 and 5):
- **4.3.1.** To proceed to the quarantine hotel from the airport, the business traveler shall take a special quarantine taxi and refrain from using public transport.
- **4.3.2.** The business traveler shall stay at a quarantine hotel following entry into Taiwan until the 14th day after entry.
- **4.3.3.** During the home quarantine period, the business traveler shall stay at the quarantine hotel. The business traveler is not allowed to leave the hotel or the country. The business traveler shall record his or her