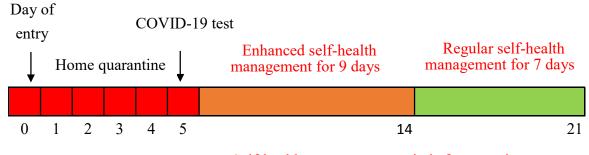

## 4.2.5.1. Business travelers from low-risk countries/regions

After entering Taiwan, business travelers from low-risk countries/regions may apply for a COVID-19 RT-PCR test at their own expense on the fifth day of their stay with the local health authority of the administrative district in which their quarantine hotel is located. If the result is negative, they can apply to the local health authority to end their home quarantine period and observe self-health management until the 21st day after entry.

Self-health management period after negative test

(Number of days after entry)